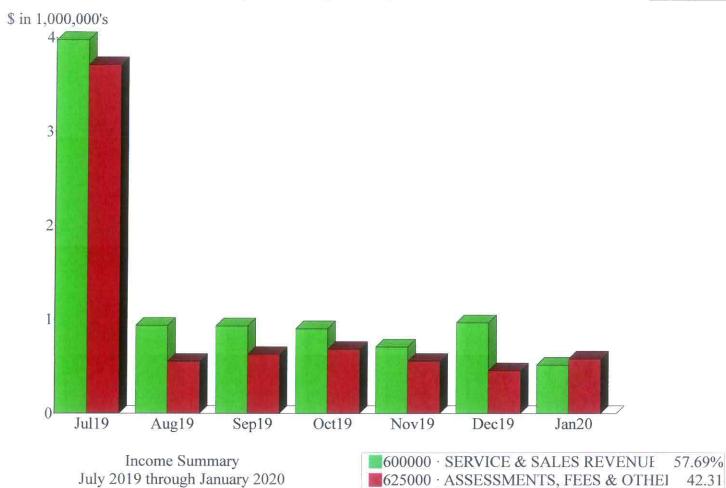

51

52

Ms. Martone reviewed the Statement of Revenues and Expenses for the month of December. She reported the revenues exceeded the expenses by \$520,018.58 for the month and the year-to-date net income was \$1,856,268.43. She reported the majority of surplus revenue received during the month was a result of the first of two installments that were received from the Santa Barbara County Special Tax Assessment in the amount of \$463,138.40. Ms. Martone explained that any surplus revenues accumulated during the fiscal year initially will be earmarked and utilized for the District's annual State Water Project and COMB Bond payments due in June 2020. Ms. Martone stated that District staff will be working on budgeted Capital Improvement Projects during the remainder of the fiscal year and provided a summary of anticipated projects.