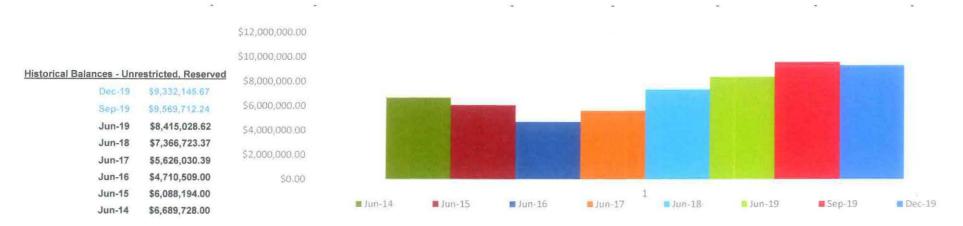

51

52

Ms. Martone reviewed the Statement of Revenues and Expenses for the month of December. She reported the revenues exceeded the expenses by \$520,018.58 for the month and the year-to-date net income was \$1,856,268.43. She reported the majority of surplus revenue received during the month was a result of the first of two installments that were received from the Santa Barbara County Special Tax Assessment in the amount of \$463,138.40. Ms. Martone explained that any surplus revenues accumulated during the fiscal year initially will be earmarked and utilized for the District's annual State Water Project and COMB Bond payments due in June 2020. Ms. Martone stated that District staff will be working on budgeted Capital Improvement Projects during the remainder of the fiscal year and provided a summary of anticipated projects.